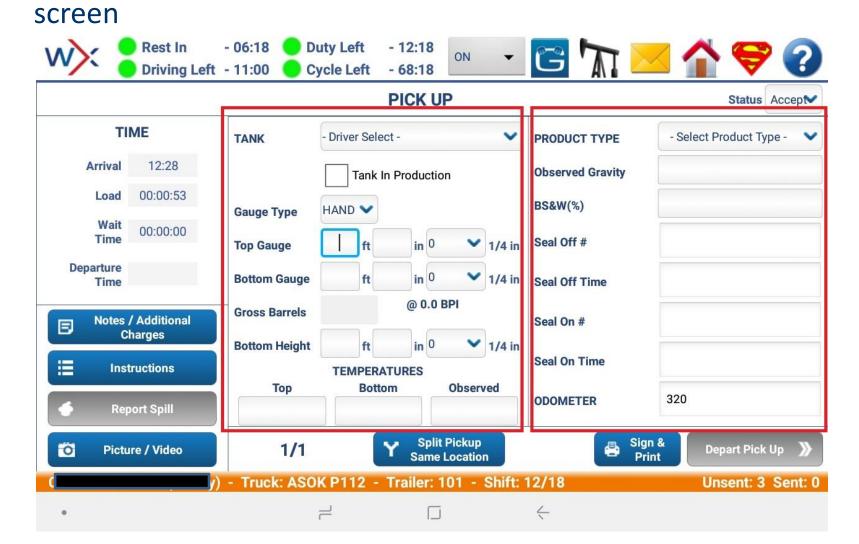

# For tablets that are running Android 8.0 or higher

1

The following slides will fix the issue of only one column showing up on the pick up screen for crude loads.

| Rest In<br>Driving Left         |                         | y Left - 12:21<br>le Left - 68:21 | on 🔸 🔁             | ז 🖂 🖌        | 1 😂 🔇              |  |  |  |  |
|---------------------------------|-------------------------|-----------------------------------|--------------------|--------------|--------------------|--|--|--|--|
| PICK UP Status Accep™           |                         |                                   |                    |              |                    |  |  |  |  |
| TIME                            | TIME Tank In Production |                                   |                    |              |                    |  |  |  |  |
| Arrival 12:23                   | Gauge Type              | AND 💙                             |                    |              |                    |  |  |  |  |
| Load 00:02:49                   | Top Gauge               | 5 ft 2 in 0                       | ❤ 1/4 in           |              |                    |  |  |  |  |
| Wait 00:00:00                   | Bottom Gauge            | 3 ft 2 in 0                       | ❤ 1/4 in           |              |                    |  |  |  |  |
| Departure<br>Time               | Gross Barrels           | 66.86 STRAF                       | PPED               |              |                    |  |  |  |  |
|                                 | Bottom Height           | 0 ft 2 in 3/4                     | 4 💙 1/4 in         |              |                    |  |  |  |  |
| E Notes / Additional<br>Charges | Тор                     | TEMPERATURES<br>Bottom            | Observed           |              |                    |  |  |  |  |
| Instructions                    | 36                      | 36                                | 36                 |              |                    |  |  |  |  |
| 💣 Report Spill                  | PRODUCT TYPE            | - Select Product Type             | - •                |              |                    |  |  |  |  |
| Dicture / Video                 | 1/1                     |                                   | Pickup<br>Location | Sign & Print | Depart Pick Up 🏾 እ |  |  |  |  |
|                                 | - Truck: ASOK           | P112 - Trailer: 1                 | 101 - Shift: 12/18 | U            | nsent: 0 Sent: 18  |  |  |  |  |
| •                               | _                       | ! []                              | <                  |              |                    |  |  |  |  |

There should now be two columns displaying on the pickup