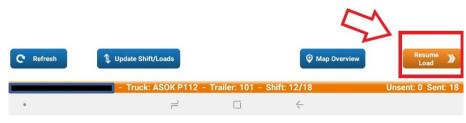

#### Now return to your ongoing load by clicking the "Load" icon, and then "Perume Load"

|   | and the                                                                                      | en "Resun                                  | he Load"            |                   |                              |                                      |                      |                   |                 |                  |          |       |
|---|----------------------------------------------------------------------------------------------|--------------------------------------------|---------------------|-------------------|------------------------------|--------------------------------------|----------------------|-------------------|-----------------|------------------|----------|-------|
| Ŵ | <ul> <li>Rest In - 06:20</li> <li>Duty</li> <li>Driving Left - 11:00</li> <li>Cyc</li> </ul> | y Left - 12:20<br>le Left - 68:20          | 📴 🐂 🖂 🏠 😌 (         | ?                 |                              |                                      |                      |                   |                 |                  |          |       |
|   | Load                                                                                         | Map View                                   | Maintenance         |                   |                              |                                      |                      |                   |                 |                  |          |       |
|   | × 43                                                                                         | *                                          |                     |                   |                              |                                      |                      |                   |                 |                  |          |       |
| l | Messaging                                                                                    | Bluetooth                                  | Fuel Purchase       |                   |                              |                                      |                      |                   |                 |                  |          |       |
|   |                                                                                              |                                            | ٢                   | w):               |                              | 5:19 😑 Duty Left<br>:00 😑 Cycle Left |                      | ON •              | 3 7             | ה 🖂 😭            | \$       | ?     |
|   | Policies                                                                                     | Inspection                                 | Log Out             | LOAD              |                              |                                      |                      |                   |                 |                  |          |       |
|   | v) - Truck: ASOK                                                                             | DVIR/Shift<br>P112 - Trailer: 101 - Shift: | 12/18 Unsent: 0 Sen | BOL # URGE        | IT ACCOUNT                   | PICKUP                               | TANK                 | DROPOFF           | LOADED<br>MILES | REQ. PICKUP DATE | STATUS   | PRINT |
| • | ب                                                                                            |                                            | <del>ç</del>        | 000041216         | BP ENERGY                    | CYPRESS UNIT 16<br>10H               | 100109-1             | BP<br>ORYX-REEVES | 43              | 12/18/2018 ANY   | COMPLETE |       |
|   |                                                                                              |                                            |                     | Load Instructions | s:                           |                                      |                      |                   |                 |                  |          |       |
|   |                                                                                              |                                            |                     | 000038611         | JUPITER<br>MARKETING,<br>LLC | UNIVERSITY 380R<br>BATTERY           | - Driver<br>Select - | P66CIGRAIL        | 46              | 12/07/2018 ANY   | ONGOING  |       |
|   |                                                                                              |                                            |                     | Load Instructions | s:                           |                                      |                      |                   |                 |                  |          |       |
|   |                                                                                              |                                            |                     |                   |                              |                                      |                      |                   |                 |                  |          |       |