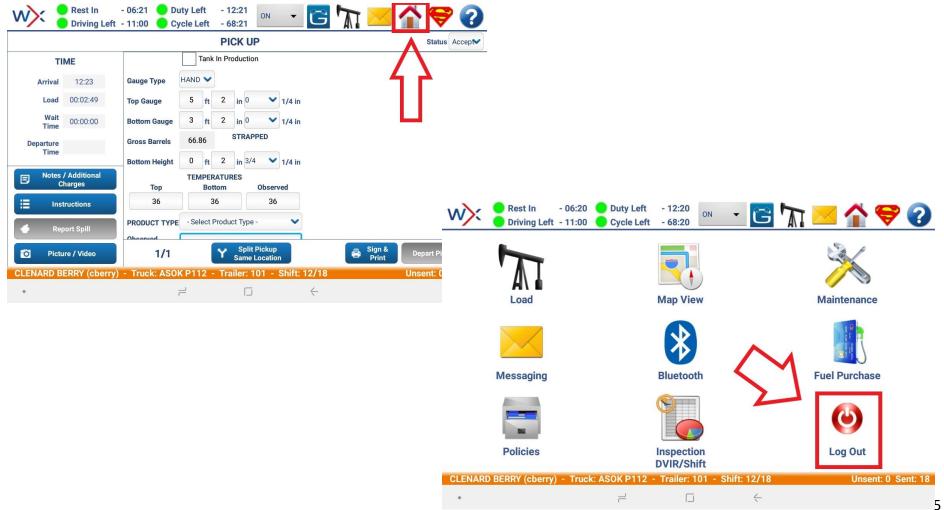

#### Now click the home button, then log out of Welltrax, you do not need to submit your shift when you logout.

Re-login to Welltrax TMS from your Geotab homepage