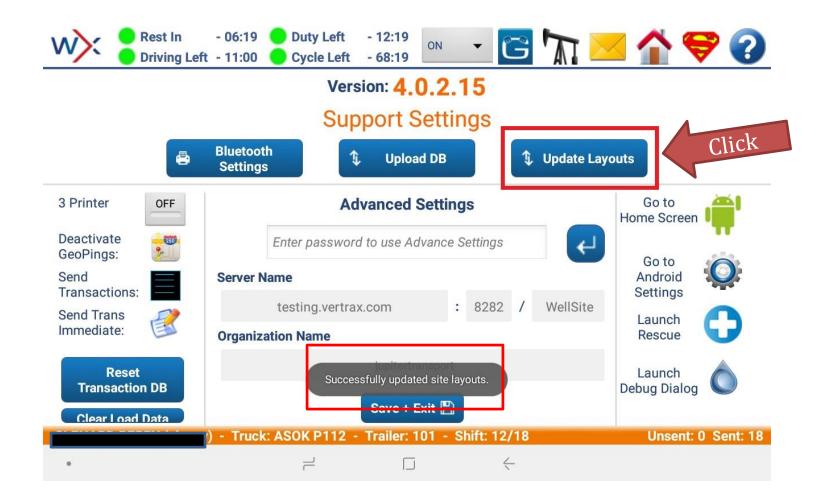

#### Click The Superman icon on the top of the tablet.

On the Superman screen, click the "Update Layouts" button