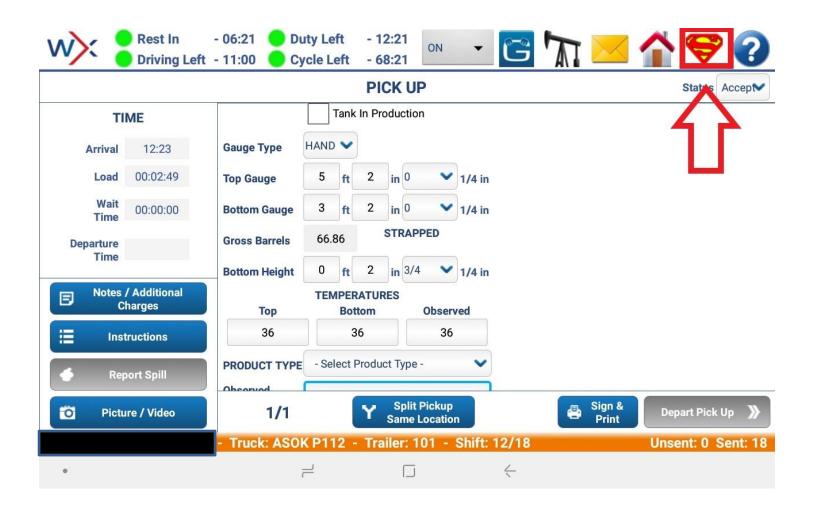

# For tablets that are running Android 8.0 or higher

1

The following slides will fix the issue of only one column showing up on the pick up screen for crude loads.

| Rest In<br>Driving Left         |                         | y Left - 12:21<br>le Left - 68:21 | on 🔸 🔁             | ז 🖂 🖌        | 1 😂 🔇              |  |  |  |  |
|---------------------------------|-------------------------|-----------------------------------|--------------------|--------------|--------------------|--|--|--|--|
| PICK UP Status Accep™           |                         |                                   |                    |              |                    |  |  |  |  |
| TIME                            | TIME Tank In Production |                                   |                    |              |                    |  |  |  |  |
| Arrival 12:23                   | Gauge Type              | AND 💙                             |                    |              |                    |  |  |  |  |
| Load 00:02:49                   | Top Gauge               | 5 ft 2 in 0                       | ❤ 1/4 in           |              |                    |  |  |  |  |
| Wait 00:00:00                   | Bottom Gauge            | 3 ft 2 in 0                       | ❤ 1/4 in           |              |                    |  |  |  |  |
| Departure<br>Time               | Gross Barrels           | 66.86 STRAF                       | PPED               |              |                    |  |  |  |  |
|                                 | Bottom Height           | 0 ft 2 in 3/4                     | 4 💙 1/4 in         |              |                    |  |  |  |  |
| E Notes / Additional<br>Charges | Тор                     | TEMPERATURES<br>Bottom            | Observed           |              |                    |  |  |  |  |
| Instructions                    | 36                      | 36                                | 36                 |              |                    |  |  |  |  |
| 💣 Report Spill                  | PRODUCT TYPE            | - Select Product Type             | - •                |              |                    |  |  |  |  |
| Dicture / Video                 | 1/1                     |                                   | Pickup<br>Location | Sign & Print | Depart Pick Up 🏾 እ |  |  |  |  |
|                                 | - Truck: ASOK           | P112 - Trailer: 1                 | 101 - Shift: 12/18 | U            | nsent: 0 Sent: 18  |  |  |  |  |
| •                               | _                       | ! []                              | <                  |              |                    |  |  |  |  |

#### Click The Superman icon on the top of the tablet.

On the Superman screen, click the "Update Layouts" button